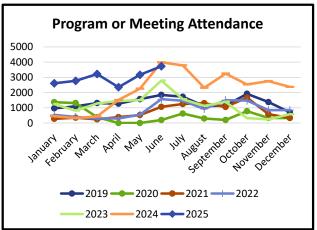

making steady progress. Our project donor, Fred Harring, came for a visit in early June. He's looking forward to coming back for the September 18 Block Party, when we plan to do a groundbreaking ceremony.

**2026 Budget Draft** It's time for a first look at the budget draft for 2026. The Finance Committee met this week and felt comfortable presenting this draft to start the conversation. The goal is for the Board to review this draft and offer any comments or suggested changes. There will be a second review/discussion of the draft at the August Board meeting, before coming up for a final vote at the September meeting. The goal through the process is to be transparent about our decision-making and give the community an opportunity for feedback.

### Monthly Statistics - to June 30, 2025













## Spring Lake District Library 2026 Budget Draft

| <b>Estimated Revenue</b>                                    | 2026 Budget                                                                  |
|-------------------------------------------------------------|------------------------------------------------------------------------------|
| Current Property Taxes (0.5089)                             | \$584,578                                                                    |
| Current Property Taxes (1.0)                                | \$1,148,709                                                                  |
| Grants, Gifts, and Contributions                            | \$172,000                                                                    |
| Investment Income