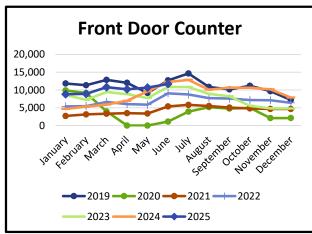

e making steady progress. Our project donor, Fred Harring, came for a visit in early June. He's looking forward to coming back for the September 18 Block Party, when we plan to do a groundbreaking ceremony.

**2026 Budget Draft** It's time for a first look at the budget draft for 2026. The Finance Committee met this week and felt comfortable presenting this draft to start the conversation. The goal is for the Board to review this draft and offer any comments or suggested changes. There will be a second review/discussion of the draft at the August Board meeting, before coming up for a final vote at the September meeting. The goal through the process is to be transparent about our decision-making and give the community an opportunity for feedback.

### Monthly Statistics - to June 30, 2025













## Spring Lake District Library 2026 Budget Draft

| <b>Estimated Revenue</b>                                    | 2026 Budget                                                                  |
|-------------------------------------------------------------|------------------------------------------------------------------------------|
| Current Property Taxes (0.5089)                             | \$584,578                                                                    |
| Current Property Taxes (1.0)                                | \$1,148,709                                                                  |
| Grants, Gifts, and Contributions                            | \$172,000                                                                    |
| Investment Income