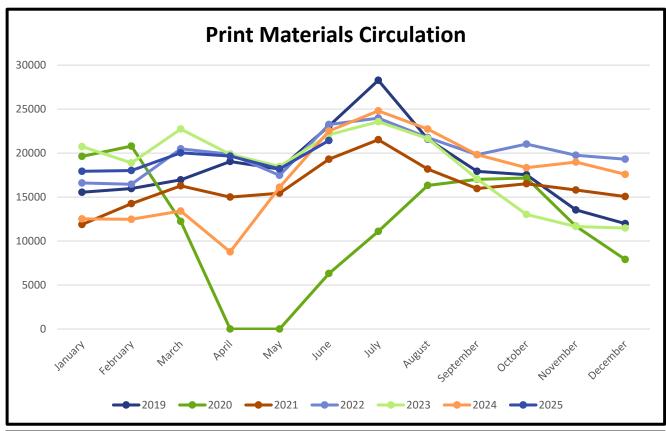

steady progress. Our project donor, Fred Harring, came for a visit in early June. He's looking forward to coming back for the September 18 Block Party, when we plan to do a groundbreaking ceremony.

**2026 Budget Draft** It's time for a first look at the budget draft for 2026. The Finance Committee met this week and felt comfortable presenting this draft to start the conversation. The goal is for the Board to review this draft and offer any comments or suggested changes. There will be a second review/discussion of the draft at the August Board meeting, before coming up for a final vote at the September meeting. The goal through the process is to be transparent about our decision-making and give the community an opportunity for feedback.

### Monthly Statistics - to June 30, 2025













## Spring Lake District Library 2026 Budget Draft

| <b>Estimated Revenue</b>                                    | 2026 Budget                                                                  |
|-------------------------------------------------------------|------------------------------------------------------------------------------|
| Current Property Taxes (0.5089)                             | \$584,578                                                                    |
| Current Property Taxes (1.0)                                | \$1,148,709                                                                  |
| Grants, Gifts, and Contributions                            | \$172,000                                                                    |
| Investment Income