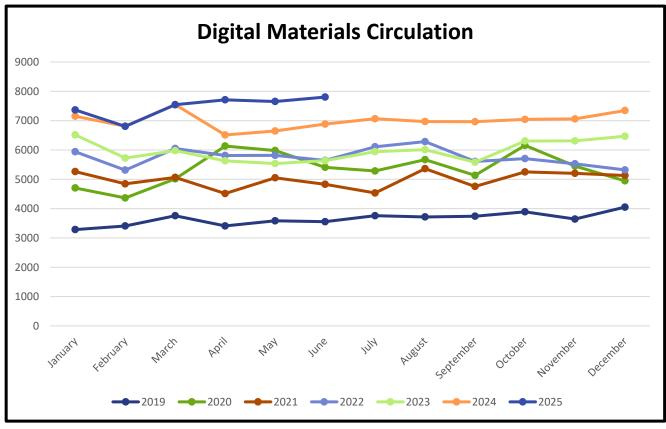

teady progress. Our project donor, Fred Harring, came for a visit in early June. He's looking forward to coming back for the September 18 Block Party, when we plan to do a groundbreaking ceremony.

**2026 Budget Draft** It's time for a first look at the budget draft for 2026. The Finance Committee met this week and felt comfortable presenting this draft to start the conversation. The goal is for the Board to review this draft and offer any comments or suggested changes. There will be a second review/discussion of the draft at the August Board meeting, before coming up for a final vote at the September meeting. The goal through the process is to be transparent about our decision-making and give the community an opportunity for feedback.

### Monthly Statistics - to June 30, 2025













## Spring Lake District Library 2026 Budget Draft

| <b>Estimated Revenue</b>                                    | 2026 Budget                                                                  |
|-------------------------------------------------------------|------------------------------------------------------------------------------|
| Current Property Taxes (0.5089)                             | \$584,578                                                                    |
| Current Property Taxes (1.0)                                | \$1,148,709                                                                  |
| Grants, Gifts, and Contributions                            | \$172,000                                                                    |
| Investment Income