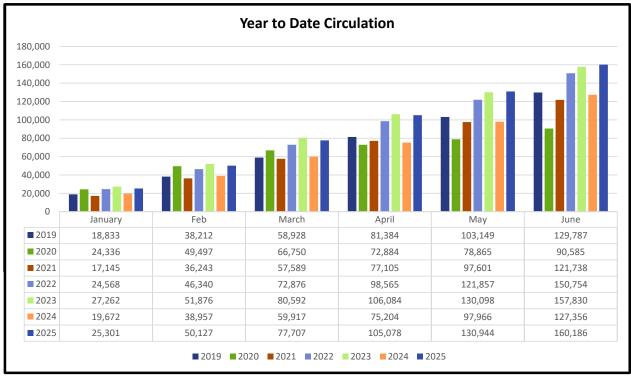

ng steady progress. Our project donor, Fred Harring, came for a visit in early June. He's looking forward to coming back for the September 18 Block Party, when we plan to do a groundbreaking ceremony.

**2026 Budget Draft** It's time for a first look at the budget draft for 2026. The Finance Committee met this week and felt comfortable presenting this draft to start the conversation. The goal is for the Board to review this draft and offer any comments or suggested changes. There will be a second review/discussion of the draft at the August Board meeting, before coming up for a final vote at the September meeting. The goal through the process is to be transparent about our decision-making and give the community an opportunity for feedback.

### Monthly Statistics - to June 30, 2025













## Spring Lake District Library 2026 Budget Draft

| <b>Estimated Revenue</b>                                    | 2026 Budget                                                                  |
|-------------------------------------------------------------|------------------------------------------------------------------------------|
| Current Property Taxes (0.5089)                             | \$584,578                                                                    |
| Current Property Taxes (1.0)                                | \$1,148,709                                                                  |
| Grants, Gifts, and Contributions                            | \$172,000                                                                    |
| Investment Income