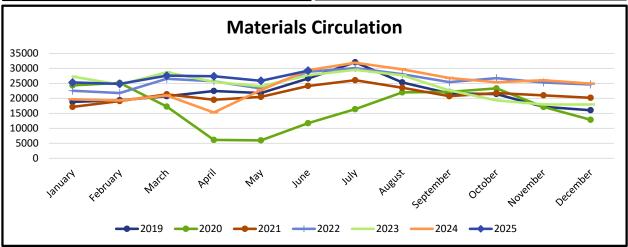

king steady progress. Our project donor, Fred Harring, came for a visit in early June. He's looking forward to coming back for the September 18 Block Party, when we plan to do a groundbreaking ceremony.

**2026 Budget Draft** It's time for a first look at the budget draft for 2026. The Finance Committee met this week and felt comfortable presenting this draft to start the conversation. The goal is for the Board to review this draft and offer any comments or suggested changes. There will be a second review/discussion of the draft at the August Board meeting, before coming up for a final vote at the September meeting. The goal through the process is to be transparent about our decision-making and give the community an opportunity for feedback.

### Monthly Statistics - to June 30, 2025













## Spring Lake District Library 2026 Budget Draft

| <b>Estimated Revenue</b>                                    | 2026 Budget                                                                  |
|-------------------------------------------------------------|------------------------------------------------------------------------------|
| Current Property Taxes (0.5089)                             | \$584,578                                                                    |
| Current Property Taxes (1.0)                                | \$1,148,709                                                                  |
| Grants, Gifts, and Contributions                            | \$172,000                                                                    |
| Investment Income