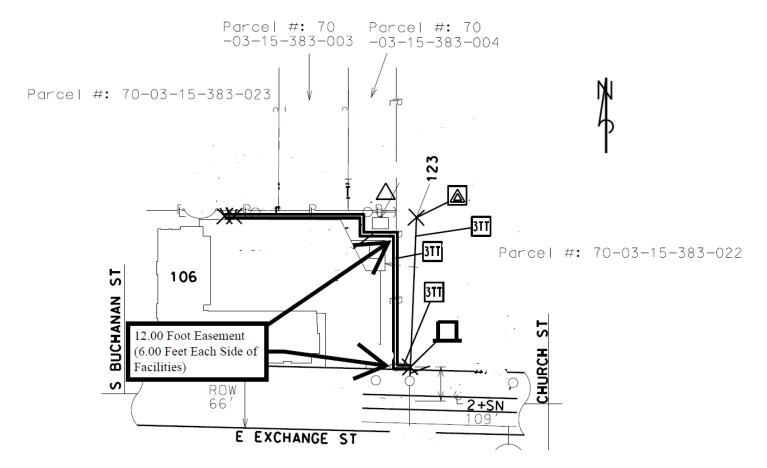

#### **New Business:**

IMLS Funding - Executive order to stop all federal funding to libraries and museums Michigan gets about \$6 million per year in funding, but the Spring Lake District Library
would be missing out on approximately \$4,000 that is typically used for sending staff to
conferences or certain grants. It will be up to state and local governments to replace
funding.