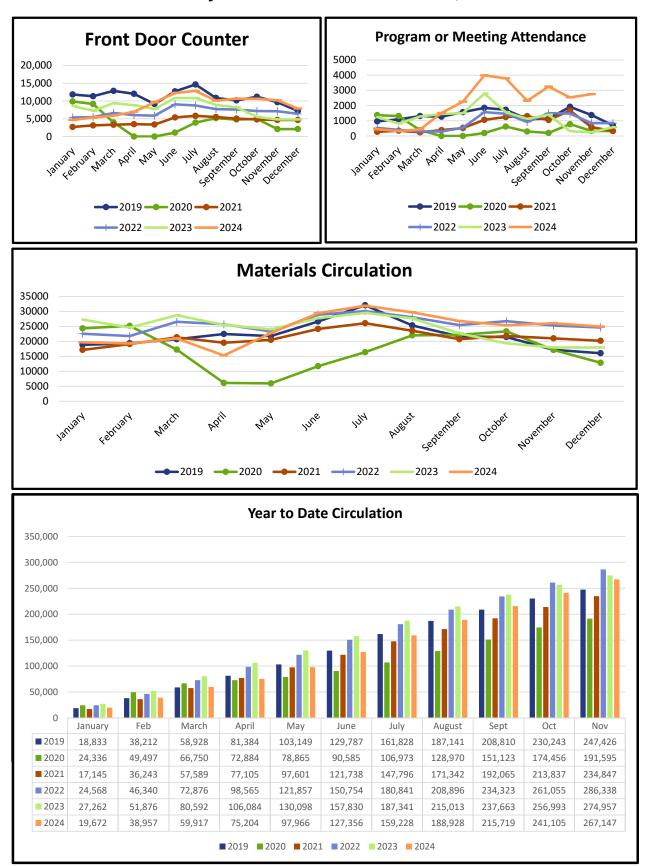

#### Director's Report:

Maggie reviewed her report as printed in the Board Packet.